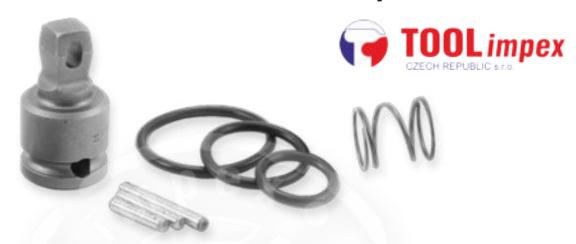

Various sized o-rings are available with the kit The WSK Series Kit includes a spring and a pin to lock the wobble adapter to the customer's socket

Wobble socket adapter with a male square drive at one end and a female square drive at the other end

## The Apex WSK Series Wobble Socket Kit, available in 5 different square drive sizes, consists of: • Wobble socket adapter with a male wobble square drive at one end and a female square drive at the other

- \* 1 or more 0-rings of different diameters based on the socket drive diameter
- \* 1 or more pins of different lengths based on the socket drive diameter
- \* Spring
- Instruction card and a component usage card