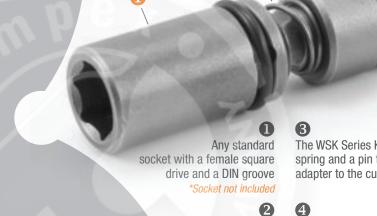

Various sized o-rings are available with the kit The WSK Series Kit includes a spring and a pin to lock the wobble adapter to the customer's socket

Wobble socket adapter with a male square drive at one end and a female square drive at the other end

## The Apex WSK Series Wobble Socket Kit, available in 5 different square drive sizes, consists of: • Wobble socket adapter with a male wobble square drive at one end and a female square drive at the other